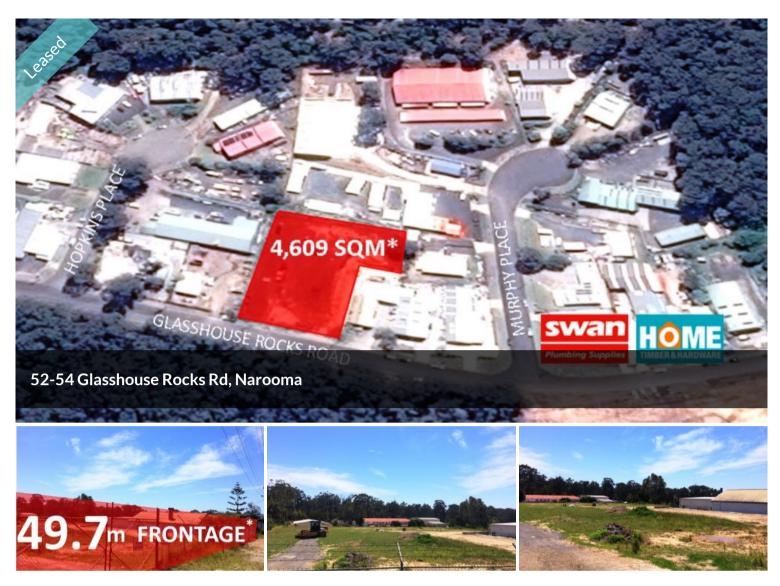

## Large Industrial Site With Flexibility

Your choice of a large vacant level site, or a site with a shed constructed to your specifications

FEATURES INCLUDE:

Level Site DA approved for a 1,500sqm shed, parking and semi-trailer access 4,609sqm site

⇔ 36 🗔 4,609 m2

| Price                        | Contact    |
|------------------------------|------------|
|                              | Agent      |
| Property Type                | Commercial |
| Property ID                  | 10         |
| Land Area                    | 4,609 m2   |
| Office Area                  | 150 m2     |
| Warehouse                    | 1,410 m2   |
| Area                         |            |
| Agent Details                |            |
| Dan Greenlees - 0415 147 511 |            |
| Office Details               |            |
| Greenlees Property           |            |
| 0415147511                   |            |