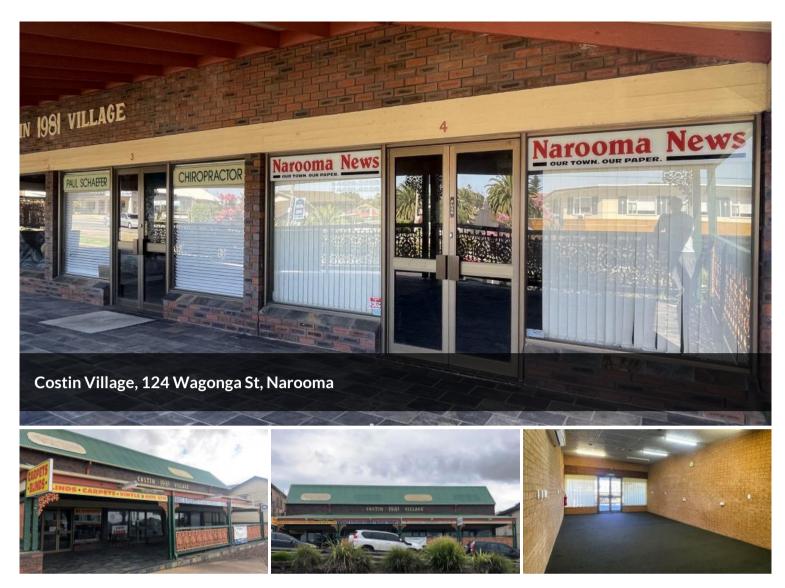

## Retail / Office Opportunity In The Heart Of Narooma

Positioned in the heart of Narooma, this rare opportunity in Costin Village offers unsurpassed exposure to passing foot traffic and visibility from the Princes Highway.

This enviable location provides:

- \* Excellent frontage for exposure & signage opportunities
- \* Immediate access to on street car parking
- \* Rear access and tenant parking
- \* 125 sqm approx.

\* Suitable for quality retailers, community services and essential service providers